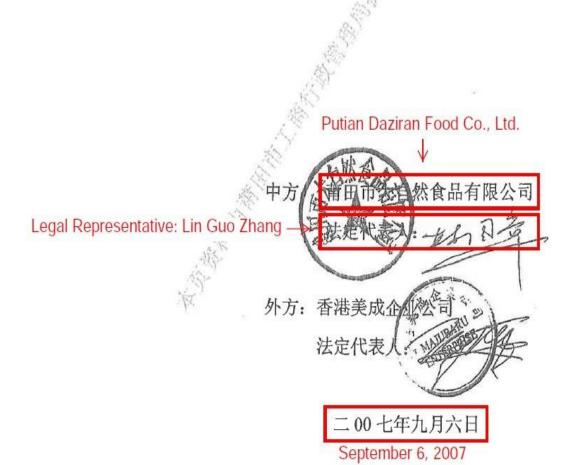

#### Notes:

- (1) Hong Kong Yifenli Trading Co. Ltd is a Taiwan-based food distributor. It mainly purchased fresh-packed products from us for distribution in the Asian market. In FY2009, our increased sales to Hong Kong Yifenli Trading Co. Ltd was mainly due to our conscientious effort to target the Asia (excluding PRC) market.
- (2) Putian Daziran Vegetables Produce Co., Ltd ("Daziran") is a PRC-based food distributor and manufacturer. Our sales to Daziran increased during the Period under Review due to increased sales orders of processed products (particularly fresh-packed products) to this customer.

#### 2) SAIC Filings Indicate Fake Sales

According to the Prospectus, the Company's second biggest customer during the track record period was Putian Daziran Vegetables Produce Co., Ltd. ("<u>Putian Vegetables</u>"), which purportedly accounted for RMB 142 million in sales in FY 2009 (13.4% of Minzhong's total revenue that year). Similarly, for Q1 2010 (July-Sept 2009), according to the <u>Prospectus</u>, Putian Vegetables comprised 13.6% of Minzhong's sales (RMB 30.3 million).