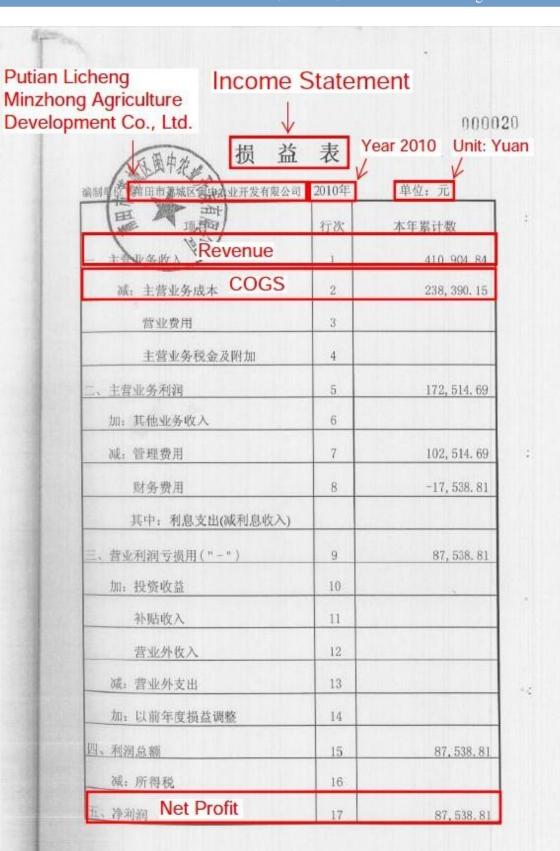

#### 2) SAIC Filings Indicate Fake Sales

According to the Prospectus, the Company's second biggest customer during the track record period was Putian Daziran Vegetables Produce Co., Ltd. ("<u>Putian Vegetables</u>"), which purportedly accounted for RMB 142 million in sales in FY 2009 (13.4% of Minzhong's total revenue that year). Similarly, for Q1 2010 (July-Sept 2009), according to the <u>Prospectus</u>, Putian Vegetables comprised 13.6% of Minzhong's sales (RMB 30.3 million).

-

<sup>&</sup>lt;sup>4</sup> http://gcis.nat.gov.tw/pub/cmpy/cmpyInfoListAction.do

Yet publicly available SAIC filings (excerpted below) show that Putian Vegetables had zero revenues, zero COGS and a net profit of RMB 6,083 in calendar year 2009. The absence of any COGS indicates that Minzhong's supposed customer did not purchase any goods from Minzhong (or anyone else) in 2009.

Putian Vegetables' SAIC balance sheet, excerpted below, corroborates this conclusion. The 2009 SAIC filings show that Putian Vegetables had inventory of RMB 53,217 as of January 1, 2009, which remained unchanged as of December 31, 2009. This is consistent with the SAIC income statements, which showed that Putian Vegetables had **zero COGS** in that calendar year.