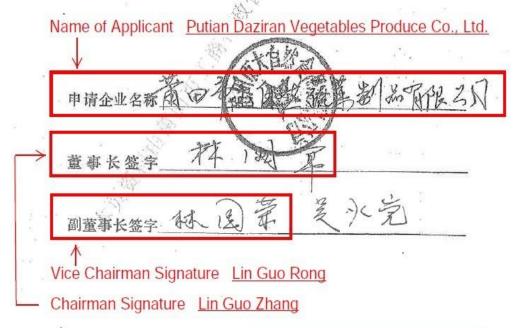

#### 2) SAIC Filings Indicate Fake Sales

According to the Prospectus, the Company's second biggest customer during the track record period was Putian Daziran Vegetables Produce Co., Ltd. ("<u>Putian Vegetables</u>"), which purportedly accounted for RMB 142 million in sales in FY 2009 (13.4% of Minzhong's total revenue that year). Similarly, for Q1 2010 (July-Sept 2009), according to the <u>Prospectus</u>, Putian Vegetables comprised 13.6% of Minzhong's sales (RMB 30.3 million).