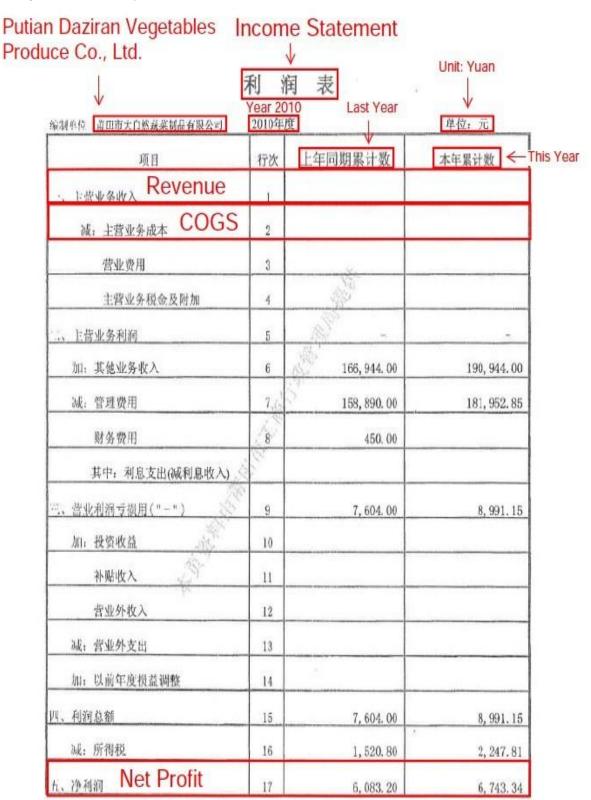

#### 2) SAIC Filings Indicate Fake Sales

According to the Prospectus, the Company's second biggest customer during the track record period was Putian Daziran Vegetables Produce Co., Ltd. ("<u>Putian Vegetables</u>"), which purportedly accounted for RMB 142 million in sales in FY 2009 (13.4% of Minzhong's total revenue that year). Similarly, for Q1 2010 (July-Sept 2009), according to the <u>Prospectus</u>, Putian Vegetables comprised 13.6% of Minzhong's sales (RMB 30.3 million).

-

<sup>&</sup>lt;sup>4</sup> http://gcis.nat.gov.tw/pub/cmpy/cmpyInfoListAction.do

Yet publicly available SAIC filings (excerpted below) show that Putian Vegetables had zero revenues, zero COGS and a net profit of RMB 6,083 in calendar year 2009. The absence of any COGS indicates that Minzhong's supposed customer did not purchase any goods from Minzhong (or anyone else) in 2009.

Putian Vegetables' SAIC balance sheet, excerpted below, corroborates this conclusion. The 2009 SAIC filings show that Putian Vegetables had inventory of RMB 53,217 as of January 1, 2009, which remained unchanged as of December 31, 2009. This is consistent with the SAIC income statements, which showed that Putian Vegetables had **zero COGS** in that calendar year.