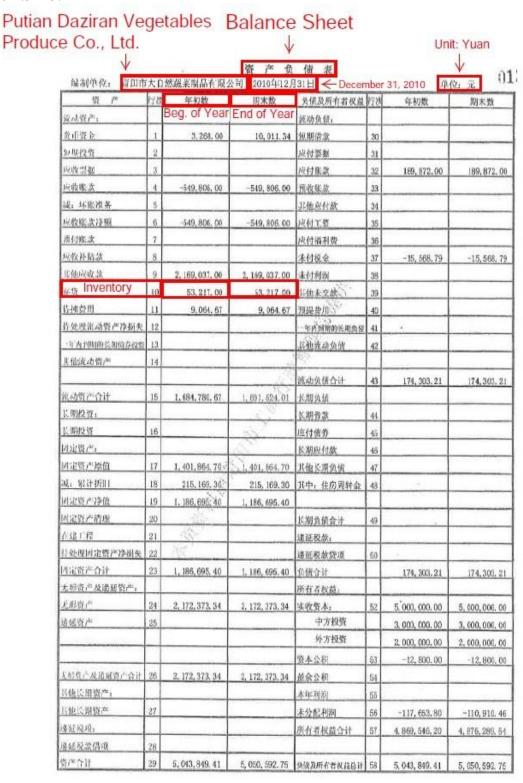

Putian Vegetables' SAIC balance sheet, excerpted below, corroborates this conclusion. The 2009 SAIC filings show that Putian Vegetables had inventory of RMB 53,217 as of January 1, 2009, which remained unchanged as of December 31, 2009. This is consistent with the SAIC income statements, which showed that Putian Vegetables had **zero COGS** in that calendar year.