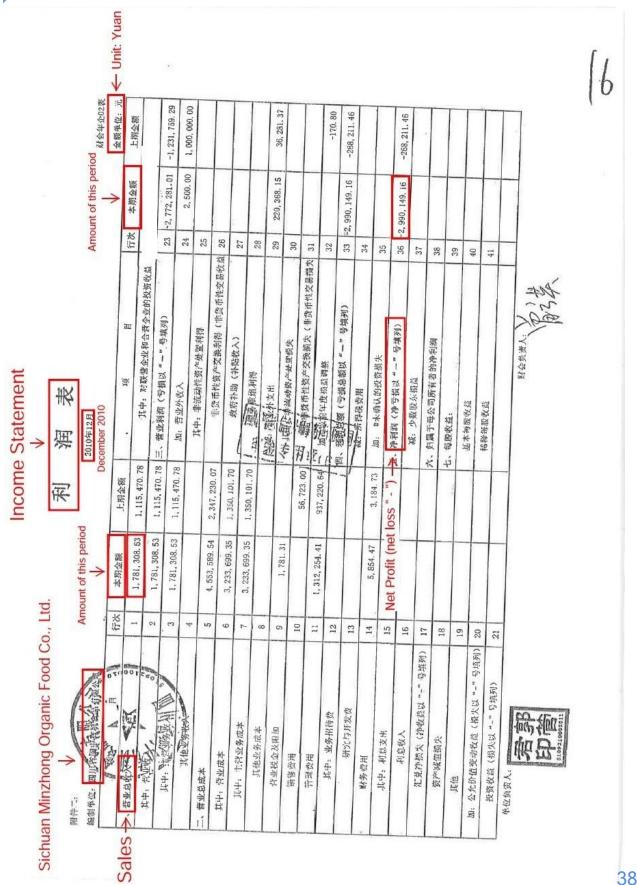

#### 2) SAIC Filings Indicate Fake Sales

According to the Prospectus, the Company's second biggest customer during the track record period was Putian Daziran Vegetables Produce Co., Ltd. ("<u>Putian Vegetables</u>"), which purportedly accounted for RMB 142 million in sales in FY 2009 (13.4% of Minzhong's total revenue that year). Similarly, for Q1 2010 (July-Sept 2009), according to the <u>Prospectus</u>, Putian Vegetables comprised 13.6% of Minzhong's sales (RMB 30.3 million).

-

<sup>&</sup>lt;sup>4</sup> http://gcis.nat.gov.tw/pub/cmpy/cmpyInfoListAction.do

Yet publicly available SAIC filings (excerpted below) show that Putian Vegetables had zero revenues, zero COGS and a net profit of RMB 6,083 in calendar year 2009. The absence of any COGS indicates that Minzhong's supposed customer did not purchase any goods from Minzhong (or anyone else) in 2009.

Putian Vegetables' SAIC balance sheet, excerpted below, corroborates this conclusion. The 2009 SAIC filings show that Putian Vegetables had inventory of RMB 53,217 as of January 1, 2009, which remained unchanged as of December 31, 2009. This is consistent with the SAIC income statements, which showed that Putian Vegetables had **zero COGS** in that calendar year.