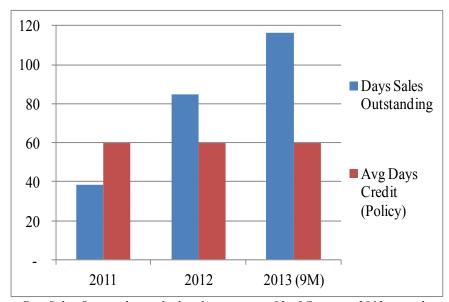

## COMPANY: CHINA MINZHONG FOOD CORPORATION LIMITED | SGX: K2N | BB: MINZ INDUSTRY: Agriculture

- 4. Suspicious Capital Expenditures. S-Chips and US-listed reverse mergers engaging in fraud often overstate reported capital expenditures to mask fake sales on the balance sheet. In FYs 2011 and 2012, Minzhong claims to have spent around RMB 1.2 billion on the construction of a new industrial park in Putian. Yet SAIC filings show an increase of only RMB 203 million in PP&E during the same period. More suspiciously, the industrial park was not pledged as collateral for the Company's bank loans; instead, Minzhong's creditors sought personal, unsecured guarantees from the Company's Chairman and its suppliers. We believe that this is further evidence that Minzhong vastly overstated its capital expenditures.
- 5. **Reinventing the Wheel**. The Company's business model is as old as agriculture itself, yet it so vastly outperforms other fresh produce growers that its reported financial performance defies credibility.
  - a. **EBITDA**. Minzhong's reported EBITDA margins on fresh produce, its most profitable segment, averaged an absurd 66% during the past five years.
  - b. **Ballooning Receivables**. The Company's receivables have skyrocketed of late, despite the fact that its credit terms have not changed. We believe that the persistent and unexplained growth in receivables is caused by the need to account for fake income on the balance sheet.
  - c. Negative Free Cash Flow. Since its IPO, Minzhong has generated negative free cash flow of RMB 1 billion. Much like other S-Chips which have been delisted under suspicion of impropriety, the Company relies on debt or equity financing as its primary source of cash generation.
- 6. Valuation. As of March 31, 2013, Minzhong had approximately RMB 1.1 billion of onshore liabilities outstanding, including bank loans and trade payables due to unsecured onshore creditors in the PRC. In a liquidation scenario, the holders of onshore liabilities have historically taken priority over offshore equity holders. Because we believe that the Company has significantly overstated its sales and its capital expenditures, we doubt the authenticity of its reported receivables, cash balance and PP&E. Given the limited offshore assets available for seizure (cash denominated in USD, SGD, or Euro was limited to RMB 8 million as of 6/30/2012) and the difficulty recovering onshore assets (property and equipment) from alleged fraudsters under China's byzantine judicial system, we put a price target on Minzhong's shares of SGD 0.00.