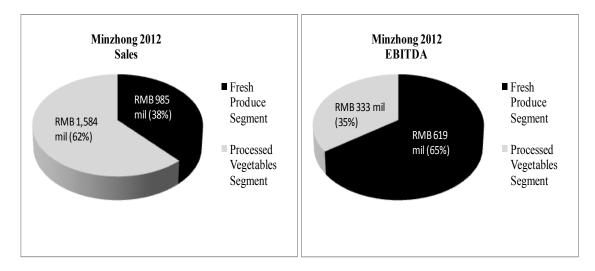

Like Chaoda, we believe that Minzhong has made numerous material misrepresentations to investors, the Singapore Stock Exchange ("SGX") and the Monetary Authority of Singapore ("MAS").

Investors do not need to perform our level of due diligence to believe that Minzhong is rotten, as even a simple reading of its financial statements requires the suspension of disbelief. Chaoda appears to be the only competitor whose reported EBITDA margins on the sale of fresh produce even come close to the Company's reported figures. Other major accounting red flags abound, including ballooning receivables and the Company's negative cumulative free cash flow since its IPO.