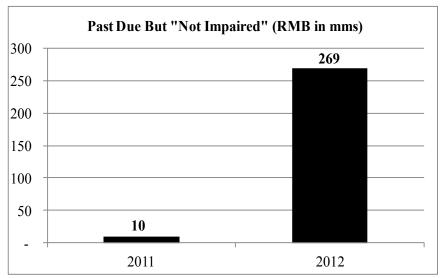

es consumers is a major red flag.

The following diagram summarises our business model:





#### 2) Ballooning Receivables

In our view, Minzhong's skyrocketing receivables are further evidence that the Company is fabricating sales. Much like inflated capital expenditures, ballooning receivables are often a convenient way to hide fake receipts on the balance sheet. An enormous receivables balance was a telltale sign of impropriety at China Medical Technologies, a former NASDAQ-listed Chinese company that was delisted after we brought to market evidence of fraud (full report available <a href="here">here</a>).

Source: Company Filings

Minzhong's collection policy is 30 to 90 days (average 60). In FY2012, the Company's past due accounts grew rapidly, yet were deemed to be "not impaired."



Source: Company 2012 annual report.

The Company's explanation for why these accounts were not impaired is because 97% of the receivables belong to customers that are "currently making regular payments on the receivables." Yet, the Company's average days receivables continued to accelerate through 3Q2013.



Note: Day Sales Outstanding calculated as per page 13 of Company 2012 annual report.

We think the most likely explanation for the jump in receivables is that the Company has fabricated sales and needs a place to stash fake receipts on its balance sheet.

\_

<sup>&</sup>lt;sup>12</sup> Minzhong 2012 Annual Results Slides, page 14 (available at <a href="http://www.chinaminzhong.com.sg/attachment/2013042416232417\_en.pdf">http://www.chinaminzhong.com.sg/attachment/2013042416232417\_en