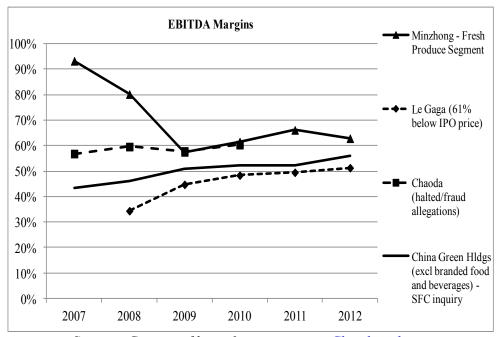

Like Chaoda, we believe that Minzhong has made numerous material misrepresentations to investors, the Singapore Stock Exchange ("SGX") and the Monetary Authority of Singapore ("MAS").

Investors do not need to perform our level of due diligence to believe that Minzhong is rotten, as even a simple reading of its financial statements requires the suspension of disbelief. Chaoda appears to be the only competitor whose reported EBITDA margins on the sale of fresh produce even come close to the Company's reported figures. Other major accounting red flags abound, including ballooning receivables and the Company's negative cumulative free cash flow since its IPO.

## COMPANY: CHINA MINZHONG FOOD CORPORATION LIMITED | SGX: K2N | BB: MINZ INDUSTRY: Agriculture

- 4. Suspicious Capital Expenditures. S-Chips and US-listed reverse mergers engaging in fraud often overstate reported capital expenditures to mask fake sales on the balance sheet. In FYs 2011 and 2012, Minzhong claims to have spent around RMB 1.2 billion on the construction of a new industrial park in Putian. Yet SAIC filings show an increase of only RMB 203 million in PP&E during the same period. More suspiciously, the industrial park was not pledged as collateral for the Company's bank loans; instead, Minzhong's creditors sought personal, unsecured guarantees from the Company's Chairman and its suppliers. We believe that this is further evidence that Minzhong vastly overstated its capital expenditures.
- 5. **Reinventing the Wheel**. The Company's business model is as old as agriculture itself, yet it so vastly outperforms other fresh produce growers that its reported financial performance defies credibility.
  - a. **EBITDA**. Minzhong's reported EBITDA margins on fresh produce, its most profitable segment, averaged an absurd 66% during the past five years.
  - b. **Ballooning Receivables**. The Company's receivables have skyrocketed of late, despite the fact that its credit terms have not changed. We believe that the persistent and unexplained growth in receivables is caused by the need to account for fake income on the balance sheet.
  - c. Negative Free Cash Flow. Since its IPO, Minzhong has generated negative free cash flow of RMB 1 billion. Much like other S-Chips which have been delisted under suspicion of impropriety, the Company relies on debt or equity financing as its primary source of cash generation.
- 6. Valuation. As of March 31, 2013, Minzhong had approximately RMB 1.1 billion of onshore liabilities outstanding, including bank loans and trade payables due to unsecured onshore creditors in the PRC. In a liquidation scenario, the holders of onshore liabilities have historically taken priority over offshore equity holders. Because we believe that the Company has significantly overstated its sales and its capital expenditures, we doubt the authenticity of its reported receivables, cash balance and PP&E. Given the limited offshore assets available for seizure (cash denominated in USD, SGD, or Euro was limited to RMB 8 million as of 6/30/2012) and the difficulty recovering onshore assets (property and equipment) from alleged fraudsters under China's byzantine judicial system, we put a price target on Minzhong's shares of SGD 0.00.