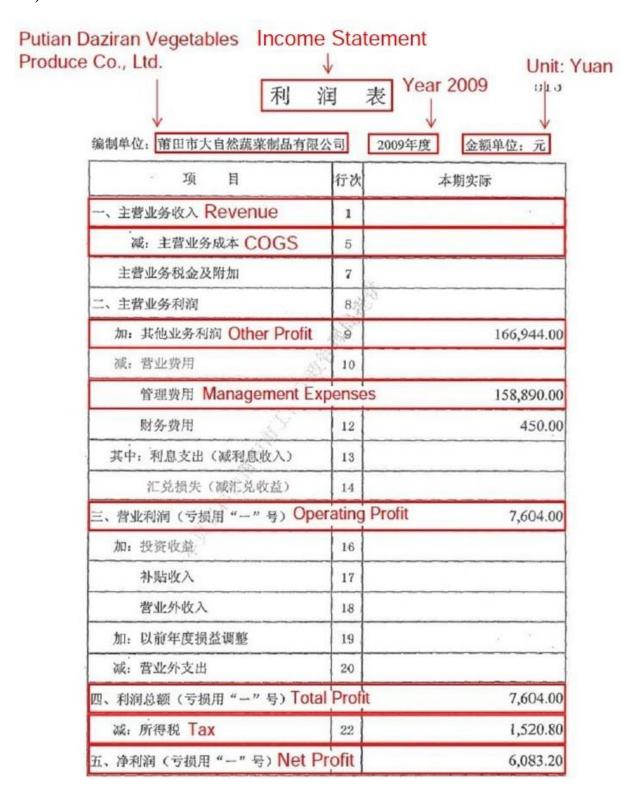

#### 2) SAIC Filings Indicate Fake Sales

According to the Prospectus, the Company's second biggest customer during the track record period was Putian Daziran Vegetables Produce Co., Ltd. ("<u>Putian Vegetables</u>"), which purportedly accounted for RMB 142 million in sales in FY 2009 (13.4% of Minzhong's total revenue that year). Similarly, for Q1 2010 (July-Sept 2009), according to the <u>Prospectus</u>, Putian Vegetables comprised 13.6% of Minzhong's sales (RMB 30.3 million).

-

<sup>&</sup>lt;sup>4</sup> http://gcis.nat.gov.tw/pub/cmpy/cmpyInfoListAction.do

Yet publicly available SAIC filings (excerpted below) show that Putian Vegetables had zero revenues, zero COGS and a net profit of RMB 6,083 in calendar year 2009. The absence of any COGS indicates that Minzhong's supposed customer did not purchase any goods from Minzhong (or anyone else) in 2009.

Putian Vegetables' SAIC balance sheet, excerpted below, corroborates this conclusion. The 2009 SAIC filings show that Putian Vegetables had inventory of RMB 53,217 as of January 1, 2009, which remained unchanged as of December 31, 2009. This is consistent with the SAIC income statements, which showed that Putian Vegetables had **zero COGS** in that calendar year.